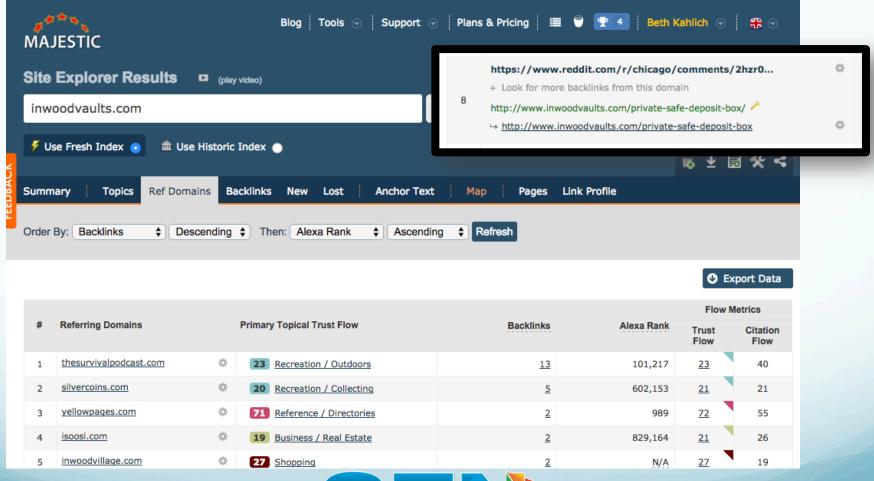

### **Check External Links**

- Paid
  - Open Site Explorer (Moz Tool)
  - Majestic
  - SEMrush

## Sample Report – Referring Domains