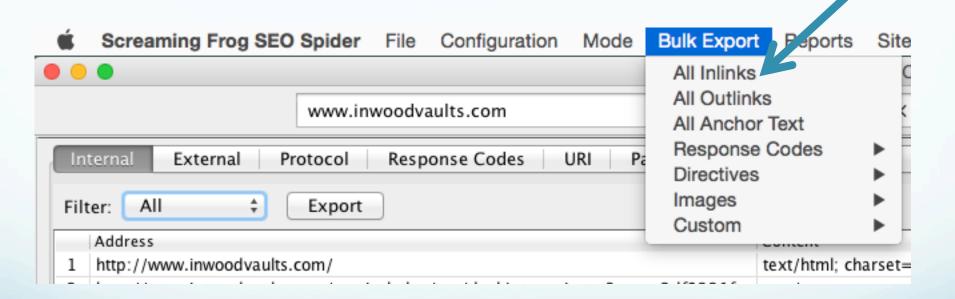

### 1. Crawl Your Own Site

- A. Screaming Frog
- B. Do a Google Search
  - site:yourwebsite.com

URL - web address of each page on the site

## Screaming Frog SEO Spider http://www.screamingfrog.co.uk/seo-spider/