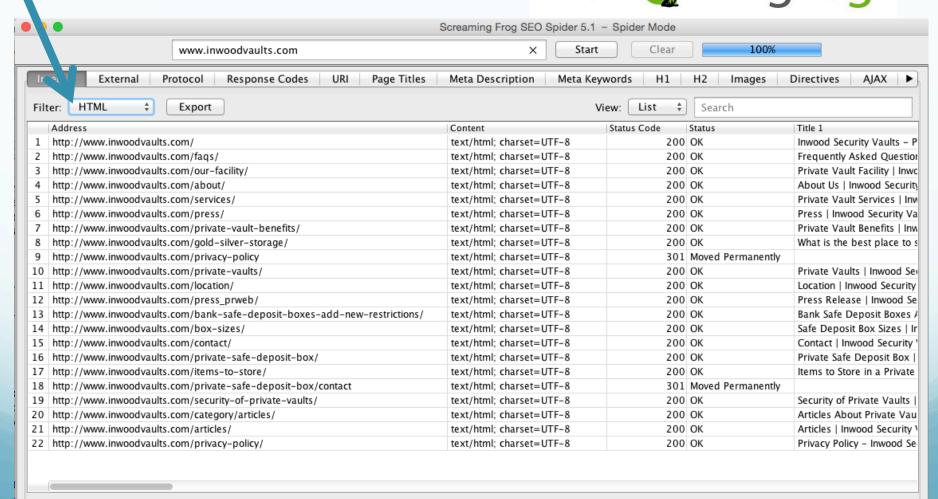

### 1. Crawl Your Own Site

- A. Screaming Frog
- B. Do a Google Search
  - site:yourwebsite.com

URL - web address of each page on the site

## Screaming Frog SEO Spider http://www.screamingfrog.co.uk/seo-spider/