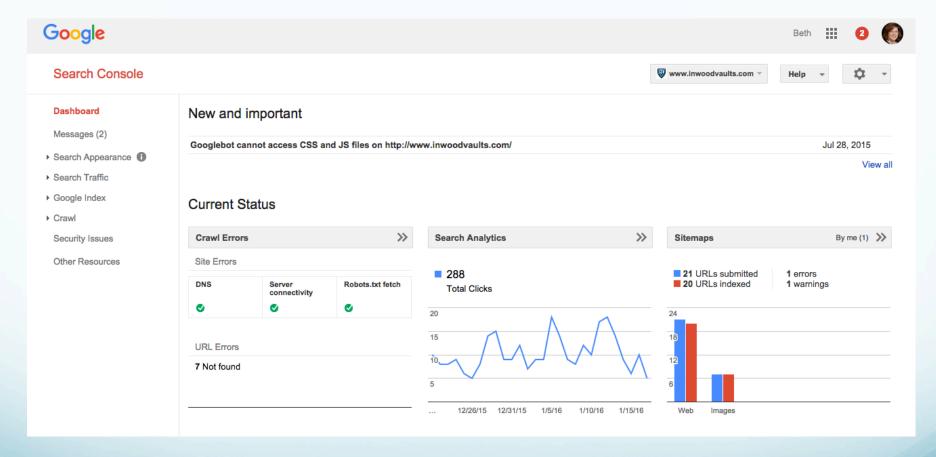

our grandfather's coin collection? Important documents?

Inwood Security Vaults can put your mind at Mail delivery, secure package delivery ease and keep your valuables safe in our private vaults at our secure facility. We have several box sizes available to suit your needs.

- Secure storage for valuables of any size
- Complete anonymity
- Personal service and convenience

Inwood Security Vaults was established in 1981 and has no bank affiliation. Our facility has a garage that is large enough for a truck and provides complete privacy. Inwood Village offers a security service 24/7. All our storage areas are atmospherically controlled.

> © 2013 Inwood Security Vaults Phone: 214-357-6888



2007 2009







### After



#### mobile responsive





## Google Search Console is Your Friend!





## Your Web Developer is Your Friend



Do they have programming capabilities, or do they just know how to edit a site only from the WordPress backend?

Big difference...

A Webmasters Checklist to Protecting Traffic and Rankings During a Website Redesign https://www.searchenginenews.com/se-news/content/seo-tips-for-website-redesign



#### What Next?

## Six Steps to a SEO Friendly Website Move

### 1. Crawl Your Own Site

- A. Screaming Frog
- B. Do a Google Search
  - site:yourwebsite.com

URL - web address of each page on the site





## Screaming Frog SEO Spider http://www.screamingfrog.co.uk/seo-spider/



### Google Search of all pages





### 2. Map Site Architecture

- Use the software of your choice
- Microsoft Excel works well
  - track old site architecture and new site a