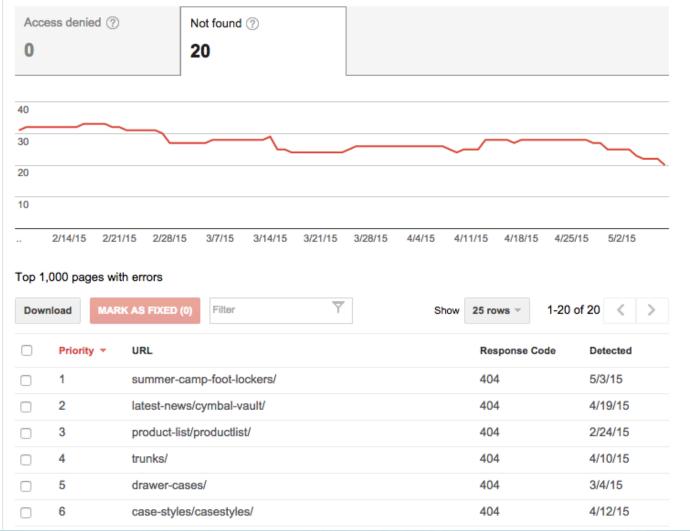

|

Found incorrect link on this page – need to change to new URL



### 5. Check External Links

- Free: Google Search Console
  - Search Traffic > Links to Your Site > Your Most Linked Content





### **Check External Links**

- Paid
  - Open Site Explorer (Moz Tool)
  - Majestic
  - SEMrush



## Sample Report – Referring Domains





## 6. Redirects, Redirects, REDIRECTS!

- What is a redirect?
- A 301 redirect tells any visitor to your site (including Google) that the webpage has moved to a new URL [website address]
  - visitors will be "redirected" to the new URL of the page
- 302 redirect temporary
   Don't use these!



### What is a 404?

 Tells human visitors and search engine visitors that the page is not located at that address



@BethKahlich

### Site Not Moved Correctly





### Redirects Can Be Easy If...

- You are using WordPress
- There are many "plugins" for WordPress



Redirection is a WordPress plugin to manage 301 redirections and keep track of 404 errors without requiring knowledge of Apache .htaccess files. **Download Version 2.3.15** 



### 301 Redirect Plugin

| Request example: /about.htm or /directory/landing/   | Destination example: http://www.seotrainingdallas.com/about/ |
|------------------------------------------------------|--------------------------------------------------------------|
| /seo-training-dallas-september-2014/                 | » /september-2014-seo-training/                              |
| /seo-software-using/                                 | » /seo-software-how-to-choose/                               |
| /sitemap.