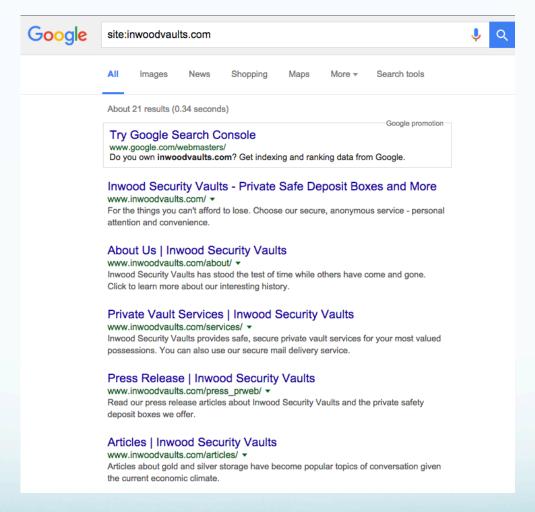

### 1. Crawl Your Own Site

- A. Screaming Frog
- B. Do a Google Search
  - site:yourwebsite.com

URL - web address of each page on the site

### Google Search of all pages