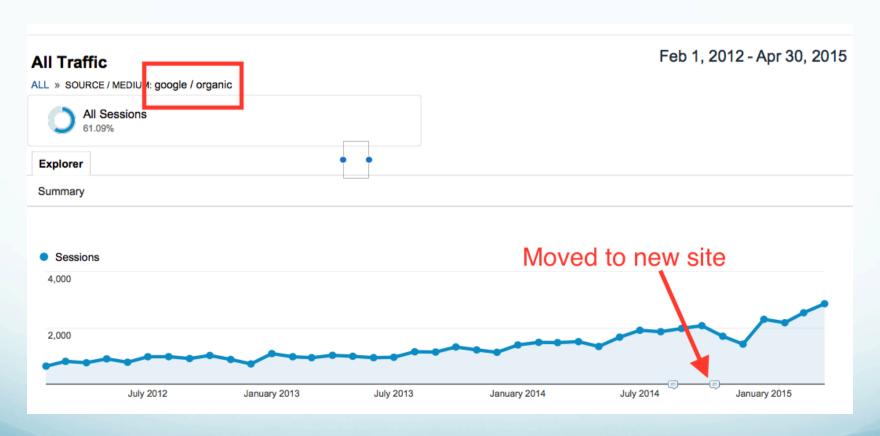

<head> section of your pages
  - unique to each page on your website
- Another good reason to use WordPress it can handle this for you

https://yoast.com/rel-canonical/



## What Happens When You Move Your Site?

### What Google Does: Crawl Your Site More

#### Webmaster Tools Dashboard Crawl Stats Messages (2) Googlebot activity in the last 90 days Pages crawled per day High Average Low ▶ Search Appearance 2,544 233 16 ▶ Search Traffic 2.800 ▶ Google Index 2,100 - Crawl 1,400 Crawl Errors 700 Crawl Stats Mar 2015 Apr 2015 May 2015 Fetch as Google robots.txt Tester Sitemaps **URL Parameters** Kilobytes downloaded per day High Average Low Security Issues 90,082 8.108 136 Other Resources 100,000 75,000 50,000 25,000 Mar 2015 Apr 2015 May 2015



### Good Results: More Traffic from Google





## Case Study from Large Ecommerce

- Merchandising team was doing a great job of changing the URLs to be more relevant
- They were well-aligned with website team so 301s were happening correctly
- result 17% drop in traffic
- Conclusion:

   HAVE A PLAN
   DON'T CHANGE
   TOO MUCH





### Wrap Up

 You should most likely plan on moving your site to a new design and/or platform every 3 years

New technologies could mean you have to move your

site sooner

- Don't ignore
   Google Search Console
  - Please!
- STAY ORGANIZED
- Make friends with your programmer ©





### **Beth Kahlich**



Digital Marketing Consultant & Trainer President - Search Engine Academy Texas



SearchEngineAcademyTexas.com



@BethKahlich







### QUESTIONS