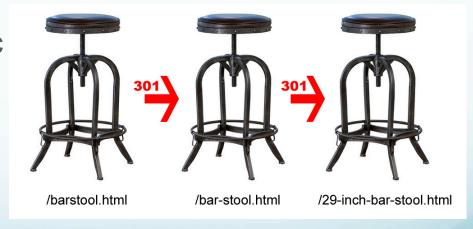

## 6. Redirects, Redirects, REDIRECTS!

- What is a redirect?
- A 301 redirect tells any visitor to your site (including Google) that the webpage has moved to a new URL [website address]
  - visitors will be "redirected" to the new URL of the page
- 302 redirect temporary
   Don't use these!