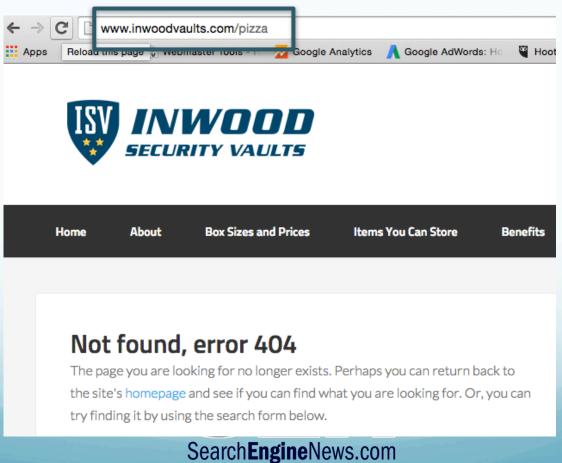

### What is a 404?

 Tells human visitors and search engine visitors that the page is not located at that address

@BethKahlich

### Site Not Moved Correctly