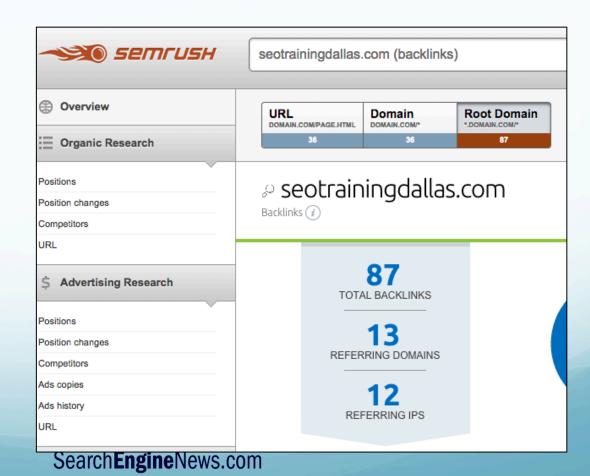

### **Check External Links**

- Paid
  - Open Site Explorer (Moz Tool)
  - Majestic
  - SEMrush

## Sample Report – Referring Domains