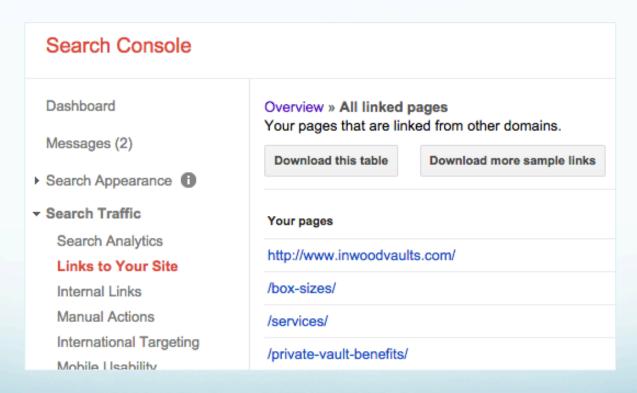

### 5. Check External Links

- Free: Google Search Console
  - Search Traffic > Links to Your Site > Your Most Linked Content