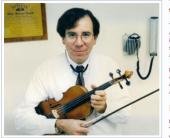

#### Ronald A. Strauss, M.D.

Dr. Ronald A. Strauss received his BA degree from the University of Rochester, New York; his MS degree is from New York University; his MD is from Downstate Medical Center. New York. New York.

He completed his internship at Cleveland's Metro Health Medical Center and his residency at Metro Health Medical Center and Rainbow Babies and Children's Hospital. Further training was at National Jewish Medical and Research Center in Denver, where he specialized in Allergies and Asthma. He also spent a year as a Fellow in Pulmonary Diseases and Immunology at Rainbow Babies and Children's Hospital.

Dr. Strauss is a Clinical Assistant Professor at Case Western Reserve University Medical School, as well as a Diplomate of The American Board of Pediatrics and The American Board of Allergy and Immunology — a conjoint board of The American Board of Internal Medicine and American Board of Pediatrics.

He treats infants, children, and adults with asthma, bronchitis, nasal problems, allergies, sinus problems, hives, recurrent infections, and allergic reactions to insect bites. He has admitting privileges at Fairview Hospital, Rainbow Babies and Children's Hospital, and University Hospitals of Cleveland.

Dr. Strauss is a devoted amateur violinist and President of the Board of the chamber orchestra CityMusic Cleveland. He lives in Cleveland Heights with his wife Eugenia. They are the parents of three daughters and the doting grandparents of four.