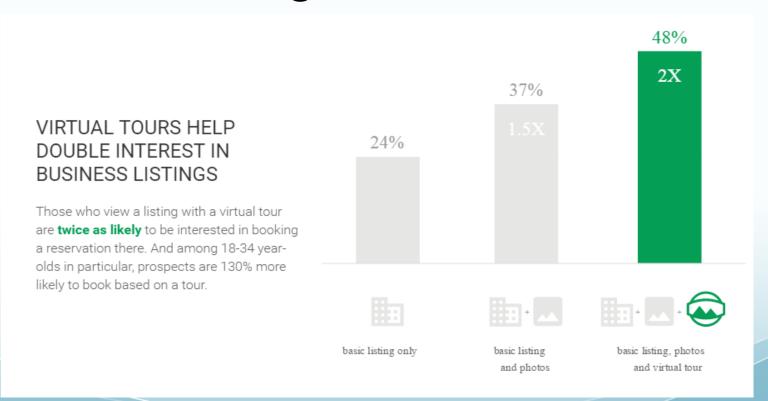

ps://www.hotjar.com/heatmaps

### Try these

AttentionWizard.com
Clicktale.com
Mousestats.com
CrazyEgg.com







All rights reserved.

### Quickly segment users









Existing Patients

Analyzing negative materials about your brand and addressing them with sentiment analysis and press release distribution.

New Patients

Turn your visitors into customers with our team of experts. We'll analyze your website and develop a suitable conversion-rate strategy.

Provider Referrals

Sending a patient to Kane Hall Barry Neurology? Find forms, information and resources here.







R&R Retreats Relax. Renew. Reconnect. → EXPLORE



Schools of Yoga and Ayurveda Immersion learning. Exceptional faculty. → EXPLORE



M Improve location finder prominence













### Get a Google business shoot



### Phone photospheres



### Phone photospheres

#### , Step 1: Learn how to create a photo sphere

To get started creating photo spheres, first watch the following instructional video:



#### Step 2: Create a photo sphere

#### Create a photo sphere with your Android device:

- 1. Open the Google Camera app on your device.
- 2. Swipe to the right and touch Photo Sphere.
- 3. Hold your device vertically, close to your body.
- 4. Adjust the camera angle so the blue dot is centered inside the circle. Hold the camera steady until a frame of the scene appears.
- 5. Rotate yourself and your camera slowly, following the dots through the area you want to capture.
- 6. Touch the check mark at the bottom of the screen when done.
- 7. When your photo sphere is done processing, you can view it in