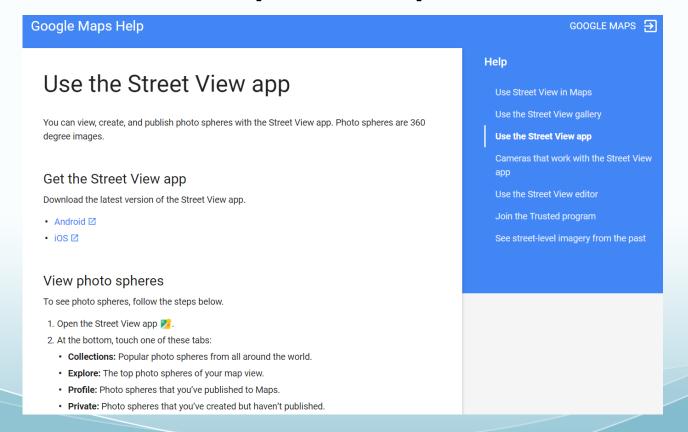

#### , Step 1: Learn how to create a photo sphere

To get started creating photo spheres, first watch the following instructional video:

#### Step 2: Create a photo sphere

#### Create a photo sphere with your Android device:

- 1. Open the Google Camera app on your device.
- 2. Swipe to the right and touch Photo Sphere.
- 3. Hold your device vertically, close to your body.
- 4. Adjust the camera angle so the blue dot is centered inside the circle. Hold the camera steady until a frame of the scene appears.
- 5. Rotate yourself and your camera slowly, following the dots through the area you want to capture.
- 6. Touch the check mark at the bottom of the screen when done.
- 7. When your photo sphere is done processing, you can view it in your device's gallery.

#### 、Step 3: Share and embed your photo sphere

You've created your photo sphere, and now you're ready to share it with your audience. Here's how:

#### Quickly and easily embed a photo sphere on your website

- 1. Visit your Views profile
- 2. Click on the photo sphere you'd like to share.
- 3. Select the Share button in the menu on the right
- 4. Copy the snippet of code under "Embed this image"
- 5. Paste the iframe into the source code of your webpage
- 6. Customize the height and width of the photo sphere directly in the iframe