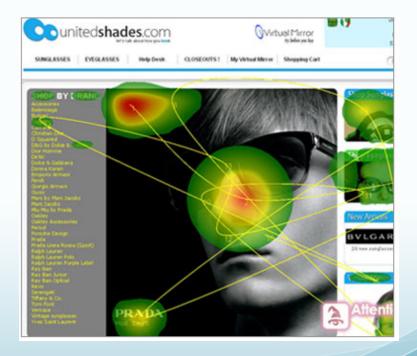

### Use heatmaps

- 1. The Link Test Are visitors clicking on dead ends?
- 2. The Distraction Test Are irrelevant elements distracting visitors?
- 3. The Information Test Is there missing information from your page?
- 4. The Device Test Does your page work on different screen sizes?
- 5. The Depth Test Is all your content easily reachable?
- 6. The Engagement Test What are your site visitors really looking for?
- 7. The Fold Test Does your page have what it takes to keep your visitors?
- 8. The Header Test Is your page header helping or hurting your site?

https://www.hotjar.com/heatmaps

### Try these

AttentionWizard.com
Clicktale.com
Mousestats.com
CrazyEgg.com

All rights reserved.