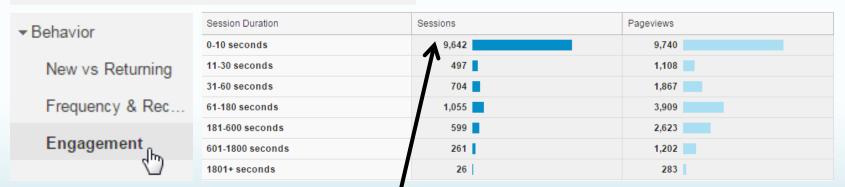

### Check engagement

75% of sessions 10 seconds or less

### Learn from what is working

| Session Duration | Sessions | Pageviews |
|------------------|----------|-----------|
| 0-10 seconds     | 9,642    | 9,740     |
| 11-30 seconds    | 497      | 1,108     |
| 31-60 seconds    | 704      | 1,867     |
| 61-180 seconds   | 1,055    | 3,909     |
| 181-600 seconds  | 599      | 2,623     |
| 601-1800 seconds | 261      | 1,202     |
| 1801+ seconds    | 26       | 283       |